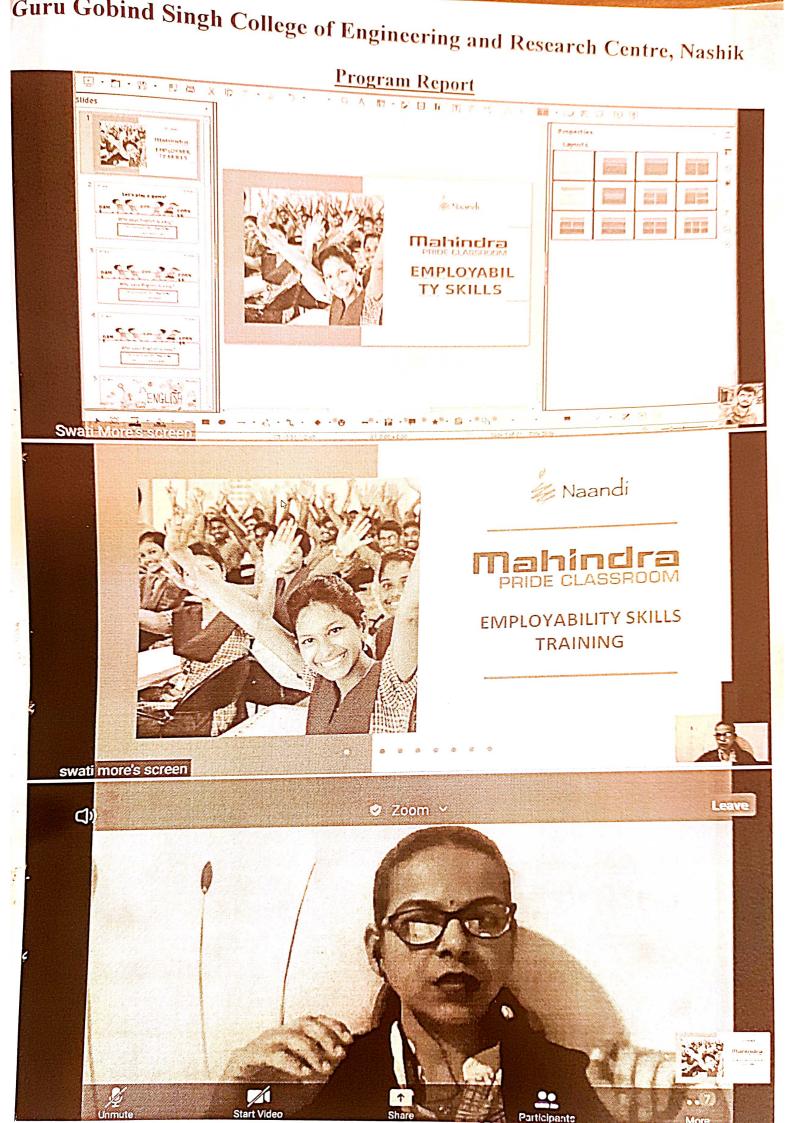

(I)

Program Report

| Title of Program                                    | Employability Training program                                                                                                                                                                                                                                                                                           | 159                                  |
|-----------------------------------------------------|--------------------------------------------------------------------------------------------------------------------------------------------------------------------------------------------------------------------------------------------------------------------------------------------------------------------------|--------------------------------------|
| Objective of Program                                | To make student employable, improve verbal, resume technical writing skills                                                                                                                                                                                                                                              | writing,                             |
| Date of Program                                     | 2 <sup>nd</sup> Sept 2020 to 9 <sup>th</sup> Sept 2020                                                                                                                                                                                                                                                                   |                                      |
| Venue                                               | Online Zoom meeting                                                                                                                                                                                                                                                                                                      | endra Pride                          |
| Organised By                                        | Online Zoom meeting<br>Training & Placement Cell in collaboration with Mahe<br>School - Nandi                                                                                                                                                                                                                            |                                      |
| Program In-Charge                                   | Mr. V.B. sarode                                                                                                                                                                                                                                                                                                          |                                      |
| Target Students:                                    | BE all Branches                                                                                                                                                                                                                                                                                                          |                                      |
| No of students:                                     | 51                                                                                                                                                                                                                                                                                                                       |                                      |
| Program Approved by<br>Principal/HOD                | Dr. N.G. Nikam                                                                                                                                                                                                                                                                                                           |                                      |
| Name of Resource Person                             | Mrs. Swati More                                                                                                                                                                                                                                                                                                          | 1999 - S                             |
| Supporting Staff Member                             | Mr. P.P. Kudale, Mr. V.J. Kathe, Mr. Nikhil Mate,                                                                                                                                                                                                                                                                        |                                      |
| Vote of Thanks Presented By                         | Mr. V.J. Kathe                                                                                                                                                                                                                                                                                                           |                                      |
| Photograph/Video Available                          | Yesuation                                                                                                                                                                                                                                                                                                                | . detrikt                            |
| Nature of Photo Submission<br>(Soft/Hard) & To whom | NAVI                                                                                                                                                                                                                                                                                                                     | 233<br>233                           |
| Brief about the Program<br>(Activity/Event)         | The program was organized by T&P cell. The session<br>with an introduction about the speaker by Mr. V. B. Sa<br>day one Mrs. Swati More gave a brief introduction abo<br>Foundation and Mahendra Pride School. During the va<br>topics are covered such as Personality Development, F<br>Writing, Technical Writing etc. | arode. On<br>out Nandi<br>arious mar |
| Name and Sign of<br>Program Incharge                | Mr. V.B. sarode                                                                                                                                                                                                                                                                                                          |                                      |
| Signature of HOD                                    |                                                                                                                                                                                                                                                                                                                          |                                      |
| Signature of principal                              | PRINCIPAL                                                                                                                                                                                                                                                                                                                | and - Aling St                       |
| Remark if Any<br>(for office use)                   | PRINCIPAL<br>GURU GOBIND SINGH COLLEGE OF ENGINEERING<br>& RESEARCH CENTRE, NASHIK                                                                                                                                                                                                                                       |                                      |